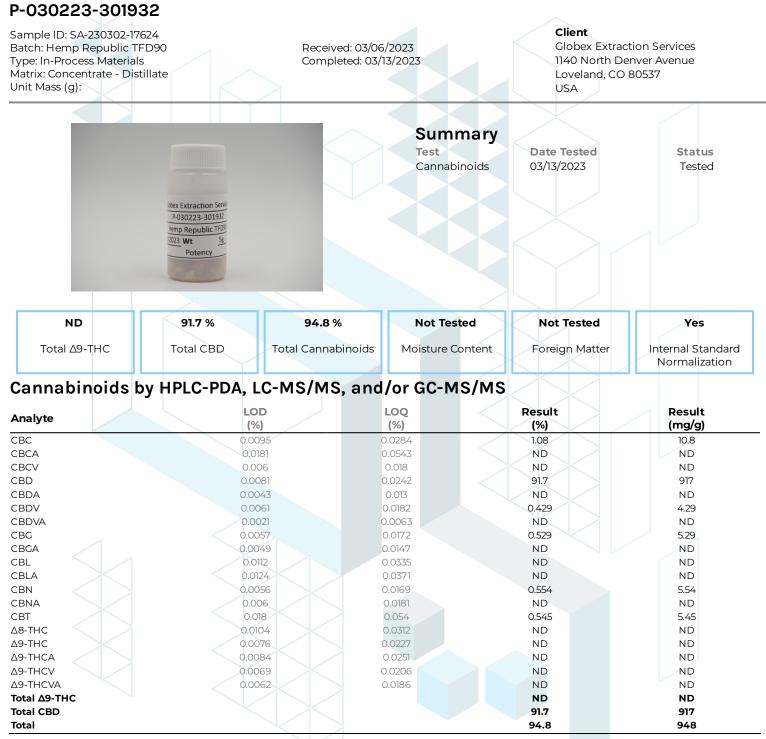

1 of 1

ND = Not Detected; NT = Not Tested; LOD = Limit of Detection; LOQ = Limit of Quantitation; RL = Reporting Limit;  $\Delta$  = Delta; Total  $\Delta$ 9-THC =  $\Delta$ 9-THCA \* 0.877 +  $\Delta$ 9-THC; Total CBD = CBDA \* 0.877 + CBD;